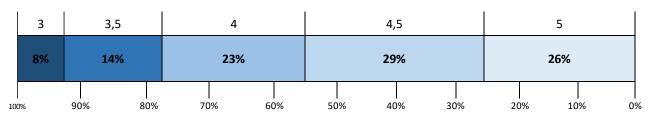

## **Grading table**

| Grades used in institution | Percentage of each grade awarded with respect to the total passing grades | Cumulative percentage of passing grades awarded |
|----------------------------|---------------------------------------------------------------------------|-------------------------------------------------|
| 5                          | 26%                                                                       | 26%                                             |
| 4,5                        | 29%                                                                       | 55%                                             |
| 4                          | 23%                                                                       | 78%                                             |
| 3,5                        | 14%                                                                       | 92%                                             |
| 3                          | 8%                                                                        | 100%                                            |
| Total:                     | 100%                                                                      |                                                 |

## Distaribution of passing grades