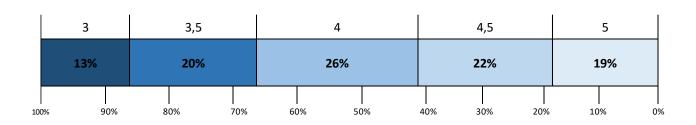

## **Grading table**

| Grades used in institution | Percentage of each grade awarded with respect to the total passing grades | Cumulative percentage of passing grades awarded |
|----------------------------|---------------------------------------------------------------------------|-------------------------------------------------|
| 5                          | 19%                                                                       | 19%                                             |
| 4,5                        | 22%                                                                       | 41%                                             |
| 4                          | 22%                                                                       | 67%                                             |
| 3,5                        | 20%                                                                       | 87%                                             |
| 3                          | 13%                                                                       | 100%                                            |
| Total:                     | 100%                                                                      |                                                 |

## Distaribution of passing grades